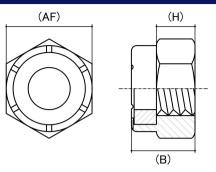

Standard: IFI-100NE

Cad Drawings shown for graphic representation only.\*

| S | Size | Thread Pitch<br>(TPI) | Thread Type | Overall Nut Height (B)<br>(mm) |       | Hex Height (H)<br>(mm) | Across Flats (AF)<br>(mm) |       | Spanner Size (AF)<br>(inches) | sku<br>(Part Number) |
|---|------|-----------------------|-------------|--------------------------------|-------|------------------------|---------------------------|-------|-------------------------------|----------------------|
|   |      |                       |             | Min                            | Max   | Nom                    | Min                       | Max   | (mones)                       | (rait Number)        |
| Ī | 1/2" | 12 TPI                | Coarse      | 14.70                          | 15.45 | 11.79                  | 18.70                     | 19.05 | 3/4"                          | 41NW12MG             |